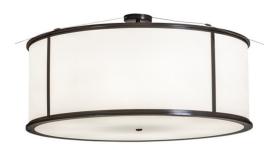

## 48" WIDE ARCAS SEMI-FLUSHMOUNT | 186956

Lens Color:: Statuario Idalight
Lamping Quantity:: 8

Shape:: A19 LED Wattage:: 15 Family:: Arcas

Other Metal Finish:: Timeless Bronze

A clean, smooth architectural look. Curved panels and a lower diffuser are designed in a contemporary Statuario Idalight. The ceiling fixture is complemented with Timeless Bronze finished hardware. Ideal for hallways, offices, living spaces and other rooms in residential, hospitality and commercial settings. Custom crafted in our 180,000 square foot manufacturing facility in Yorkville, NY. Shade colors, metal finishes and sizes can be customized. UL and cUL listed for dry and damp locations.