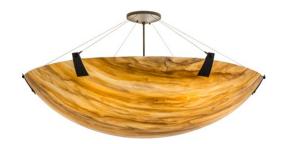

## **48" WIDE ARANETA SEMI-FLUSHMOUNT | 247519**

Item Weight:: 23 lbs.
Base Type:: E26

Lens Color:: <u>Travertine Idalight</u>
Lamping Quantity:: 6

Quantity:: 6 Shape:: A19 Wattage:: 60

Other Family:: Araneta
Metal Finish:: Oil Rubbed Bronze

A dramatic centerpiece that will highlight any room, Araneta reveals stunning Travertine Idalight in a dome profile which is enhanced with decorative accents and hardware featured in an Oil Rubbed Bronze finish. Handcrafted in the USA, this flushmount is offered in custom colors, sizes and patterns, and with dimmable LED and standard lamping options. UL and cUL listed for damp and dry locations.