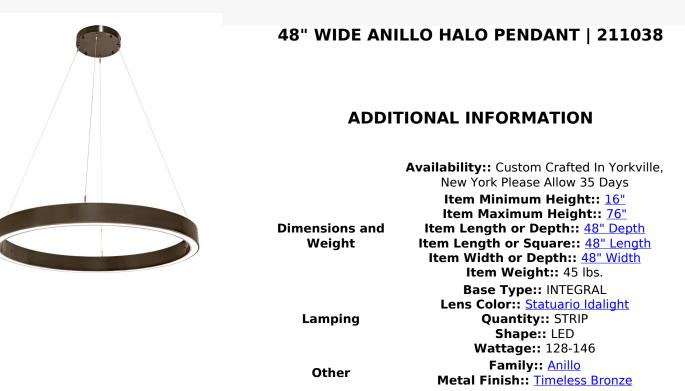

A modern sophisticated pendant featuring a spectral halo of ambient light that creates a stunning visual effect and breathtaking drama. Eliminating the power cord, our exclusive proprietary suspension system is engineered with low voltage spacecraft cables for balance, precision and a clean aesthetic. This Timeless Bronze finished solid ring reveals a Statuario Idalight diffuser. Integral LEDs deliver dimmable, robust illumination, energy savings, minimal maintenance and long life. The overall height of this pendant ranges from 16 to 76 inches as the spacecraft cable length can be easily adjusted in the field to accommodate your specific lighting application needs. Custom sizes, styles and finishes are available.