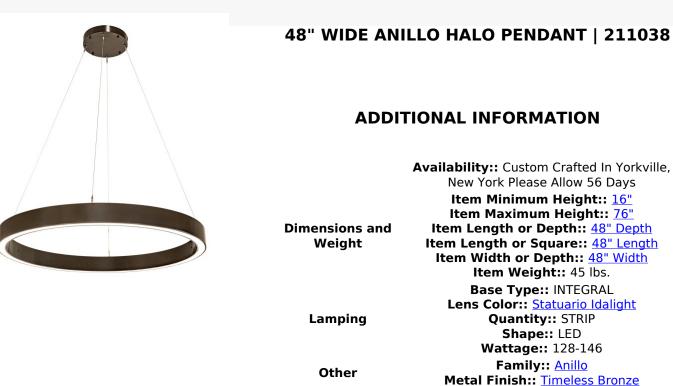

A modern sophisticated pendant featuring a spectral halo of ambient light that creates a stunning visual effect and breathtaking drama. Eliminating the power cord, our exclusive proprietary suspension system is engineered with low voltage spacecraft cables for balance, precision and a clean aesthetic. This Timeless Bronze finished solid ring reveals a Statuario Idalight diffuser. Integral LEDs deliver dimmable, robust illumination, energy savings, minimal maintenance and long life. The overall height of this pendant ranges from 16 to 76 inches as the spacecraft cable length can be easily adjusted in the field to accommodate your specific lighting application needs. Custom sizes, styles and finishes are available.