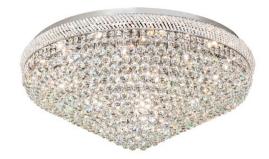

Quantity:: 33

Quantity:: 33 Shape:: BA9 Wattage:: 60

Other

Family:: <u>Amelia</u> Metal Finish:: <u>Chrome</u>

Luxuriously appointed and seductive on a grand scale. The exquisite Amelia ceiling fixture draws your attention with fine Swarovski Crystals draped in multiple layers around the Chrome finished frame. This distinctive fixture evokes a radiant sparkle that appeals while offering a refined elegance and modern update on a classic look. Handcrafted by highly skilled artisans in our 180,000 square foot manufacturing facility in Yorkville, New York. Lens colors, metal finishes and sizes can be customized to meet your needs. This large upscale fixture is UL and cUL listed for damp and dry locations.