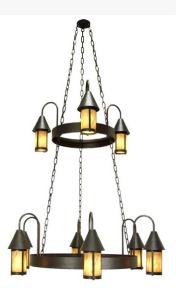

Dual rings reveal nine Cylindres featuring Sahara Taupe Idalight crowned with cone shaped roofs embraced by gooseneck arms. The frame, decorative accents and hardware are featured in a Gilded Tobacco finish. Handcrafted in the USA, this fixture is available in custom sizes, styles and colors, as well as dimmable energy efficient lamping options such as LED. This fixture is UL and cUL listed for dry and damp locations.