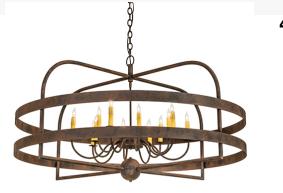

## 48" WIDE ALDARI 12 LIGHT CHANDELIER | 266994

Combining a Grand classic look with industrial styling. Aldari features 12 lvory faux candlelights, providing beautiful ambient lighting. Two rugged decorative rings encircle a sturdy geometric frame for a unique look. The hardware is featured in a Distressed Chestnut finish. This fixture is ideal for illuminating foyers, living spaces, and larger rooms in residential and commercial settings from Lexington, Kentucky, to Lake Tahoe, Nevada. The overall height ranges from 31 to 94 inches as the chain adjusts easily in the field to meet your lighting requirements. The Aldari Chandelier is featured in our American-made, American-designed, handcrafted Transitional Lighting Collection, which is manufactured in Yorkville, NY. UL and cUL listed for dry and damp locations.