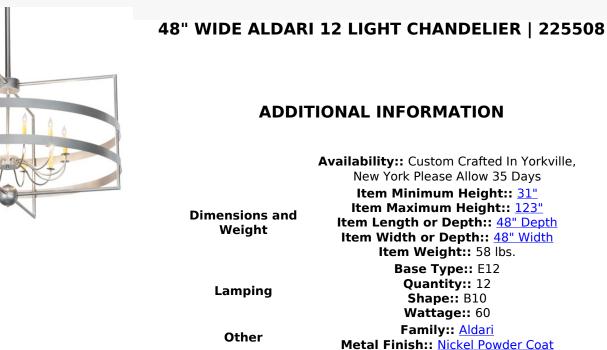

Combining a classic look with industrial styling. Aldari features 12 Ivory faux candlelights which provides beautiful ambient lighting from within. A sturdy geometric frame is encircled by two decorative rings for a unique look. Hardware is featured in a Nickel Plated finish. Ideal for a variety of transitional and mid-century modern spaces in residential, hospitality and commercial settings. Overall height ranges from 31 to 123 inches as the stem can be adjusted and cut in the field to accommodate your specific lighting application needs. Handcrafted in our 180,000 square foot manufacturing facility in Yorkville, New York. Candlelight colors, metal finishes and fixture sizes can be customized. UL and cUL listed for dry and damp locations.