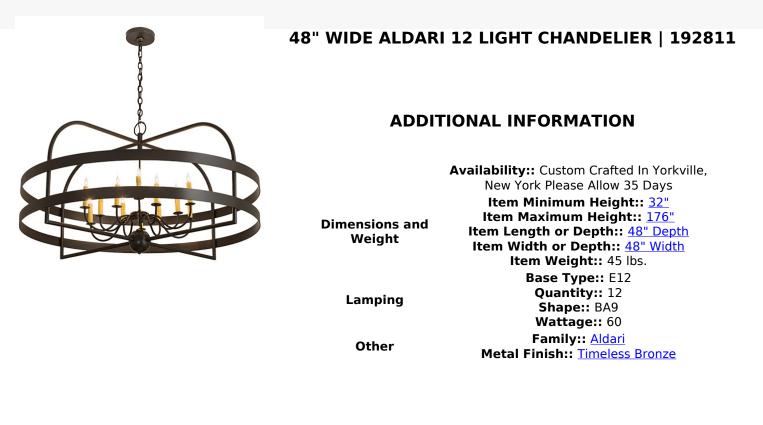

Combining a Grand classic look with industrial styling. This large Aldari chandelier features a Complementary 12-light faux candelabra which provides beautiful ambient lighting from within. A sturdy, curved frame and hardware are featured in a Timeless Bronze finish. The overall height of this chandelier ranges from 32 to 176 inches as the chain length can be easily adjusted in the field to accommodate your specific lighting application needs. Ideal for illuminating foyers, living spaces and a variety of other large rooms in residential and commercial settings. Handcrafted by highly skilled artisans in our 180,000 square foot manufacturing facility in Yorkville, New York. Custom finishes and sizes available. UL and cUL listed for damp and dry locations.