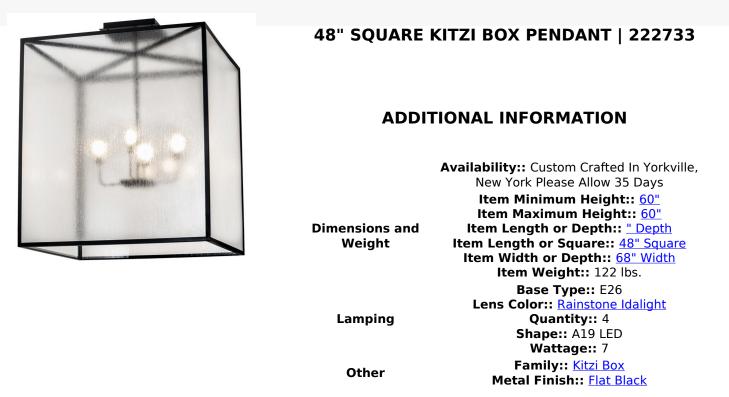

A sophisticated architecturally styled fixture is designed with a pizazz that is unique, fresh and stylish. Give your decor an extra edge with this breathtaking fixture which is highlighted with a solid structure that surrounds a Rainstone Idalight lens encasing 4 lamps. The hardware and frame includes a criss-cross hub above featured in a Flat Black finish. Handcrafted by highly skilled artisans in our 180,000 square foot manufacturing facility in Yorkville, NY. Lens colors, metal finishes and sconce sizes can be customized to meet your needs. UL and cUL listed for dry, damp and wet locations.