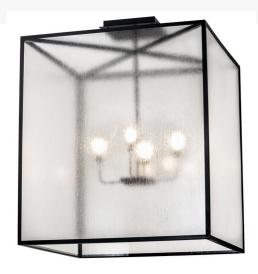

## 48" SQUARE KITZI BOX PENDANT | 222733

Item Weight:: 122 lbs.
Base Type:: E26

Lens Color:: Rainstone Idalight
Lamping Quantity:: 4

Quantity:: 4 Shape:: A19 LED Wattage:: 7

Other Family:: <u>Kitzi Box</u>
Metal Finish:: <u>Flat Black</u>

A sophisticated architecturally styled fixture is designed with a pizazz that is unique, fresh and stylish. Give your decor an extra edge with this breathtaking fixture which is highlighted with a solid structure that surrounds a Rainstone Idalight lens encasing 4 lamps. The hardware and frame includes a criss-cross hub above featured in a Flat Black finish. Handcrafted by highly skilled artisans in our 180,000 square foot manufacturing facility in Yorkville, NY. Lens colors, metal finishes and sconce sizes can be customized to meet your needs. UL and cUL listed for dry, damp and wet locations.