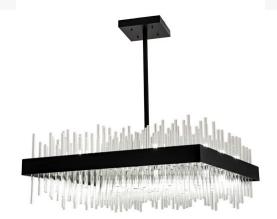

## **48" SQUARE ARENDELLE CHANDELIER | 201572**

## ADDITIONAL INFORMATION

Availability:: Custom Crafted In Yorkville, New York Please Allow 35 Days

Item Minimum Height:: 50" Item Maximum Height:: 50" Item Length or Depth:: " Depth Item Width or Depth:: 68" Width

Item Weight:: 290 lbs. Base Type:: G9

**Lens Color::** Clear Glass Quantity:: 33

Shape:: T4 Wattage:: 7 LED Family:: Arendelle Metal Finish:: Solar Black

Lamping

**Dimensions and** 

Weight

Other

Designed like a magical array of icicles frozen in time. Arendelle features 270 Clear Glass Rods at various heights in a stunning configuration. The striking array is surrounded by a square frame and hardware featured in a bold Solar Black finish. The Arendelle Chandelier is included in our American-made, American-designed, handcrafted Abstract Lighting Collection and manufactured in Yorkville, NY. UL and cUL listed for dry and damp locations and featured in Mastro's Ocean Club in Ft Lauderdale, FL.