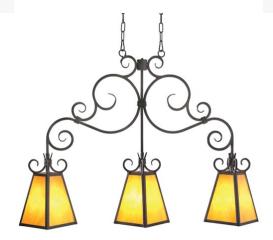

Item Width or Depth:: 11" Depth
Item Weight:: lbs.

Base Type:: E12
Lens Color:: Beige Glass
Quantity:: 60

Shape:: B10 Wattage:: 3

Other Family:: Wellington
Metal Finish:: Gilded Tobacco

Classic elegance and minimalist luxury come to light with the Wellington Pendant. Three tapered shades of Ambra Siena Idalight are complemented with exquisite scrollwork and hardware featured in a Gilded Tobacco finish. Handmade by highly skilled artisans in our Yorkville, NY manufacturing facility, this oblong pendant is available in custom finishes, designs and sizes. Dimmable energy efficient lamping options are offered. The 4-foot long fixture is UL and cUL listed for dry and damp locations.