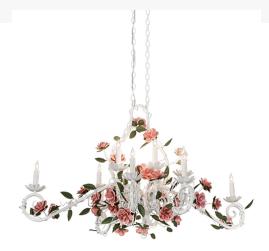

## 48" LONG SYMPHONY ROSE BASKET OBLONG CHANDELIER | 193143

Item Width or Depth:: 30" Depth Item Weight:: 25 lbs.

Base Type:: E12
Lens Color:: White Candle
Lamping Quantity:: 12

Shape:: B10 Wattage:: 40

Other Family:: Symphony Metal Finish:: White

An elegant metal basket of full-blooming Passion Pink Roses adorns this beautiful chandelier accented with Green Handpainted Leaves. Beautiful ambient illumination projects from 12 White faux candlelights. The overall height ranges from 31 to 67 inches, as the chain length can be easily adjusted in the field to accommodate your specific lighting application needs. The fixture is ideal for illuminating. The Symphony Rose Basket Chandelier is featured in our American-made, American-designed, handcrafted Floral Lighting Collection, which is manufactured in Yorkville, New York. UL and cUL listed for dry and damp locations.