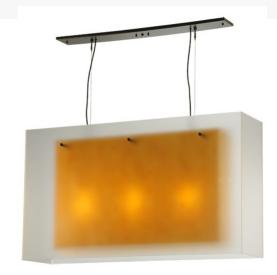

Item Width or Depth:: 12" Depth
Item Weight:: 43 lbs.
Base Type:: E26

Lens Color:: Contrail Haze And Tawnyrock

Idalight

Lamping Quantity:: 3
Shape:: A19
Wattage:: 60

Other Family:: Quadrato
Metal Finish:: Timeless Bronze

Rendering a stunning architectural look, this structural linear lighting design features a streamlined Contrail Mist with Tawnyrock Idalight diffuser. The oblong fixture, which is ideal for illuminating conference tables, reception areas, islands, bars and counters, is complemented with decorative accents and hardware featured in a Timeless Bronze finish. Custom crafted by highly skilled artisans in Upstate New York at our manufacturing facility, this Quadrato 48-inch fixture is available in custom sizes, styles, colors and lamping options such as LED. This pendant is UL and cUL listed for dry and damp locations.