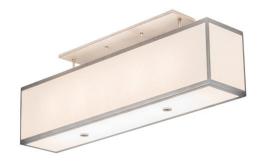

## **ADDITIONAL INFORMATION**

**Availability::** Custom Crafted In Yorkville, New York Please Allow 35 Days

Item Minimum Height:: 14"
Item Maximum Height:: 14"

Dimensions and Weight Item Length or Depth:: 48" Length Item Length or Square:: 48" Length Item Width or Depth:: 8" Depth

Item Weight:: 16.5 lbs.
Base Type:: E26

Lens Color:: Beige Textrene
Lamping Quantity:: 5

Shape:: A19
Wattage:: 60

Other Family:: Quadrato
Metal Finish:: Nickel

Rendering a clean, architectural modern look. This elegant lighting design features a Beige Textrene Shade with a Statuario Idalight bottom diffuser. The hardware is offered in a handsome Nickel finish. Ideal for illuminating conference rooms, reception areas, counters and islands, the Quadrato Lounge Oblong Pendant is included in our American-made, American-designed, handcrafted Modern Lighting Collection. Manufactured in Yorkville, NY. UL and cUL listed for dry and damp locations; however, we do not recommend installing it in spaces that experience a large amount of moisture due to the fabric shade.