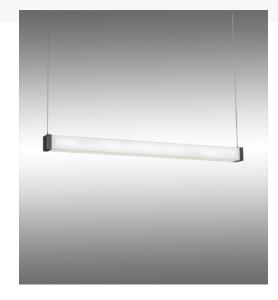

## 48" LONG QUADRATO LIVELLO PENDANT | 196411

Item Width or Depth:: 4" Depth Item Weight:: 19 lbs.

Lens Color:: Statuario Idalight
Quantity:: STRIP

Shape:: LED Wattage:: 36

Other Family:: Quadrato
Metal Finish:: Weatherable Silver

A sleek linear ceiling pendant utilizes Integral energy efficient LED lamps for functional lighting applications in residential, hospitality and commercial environments. The architectural styled fixture is created with a Statuario Idalight diffuser and hardware featured in a Weatherable Silver finish. Handcrafted by highly skilled artisans in our 180,000 square foot manufacturing facility in Yorkville, NY, this pendant is dimmable with a 0-10V system. Offered in custom sizes, styles, colors and additional lamping options. The 48 inch fixture is UL and cUL for damp and dry locations.