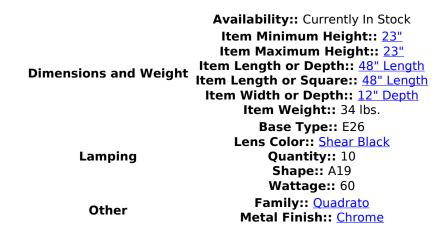

## 48" LONG QUADRATO CARINTHIA OBLONG PENDANT | 178430

Evoking a look that combines luxury with casual sophistication for your decor, crystal elegance comes to light with the Quadrato Carinthia design. This exquisite oblong pendant features a Sheer Taupe Textrene shade enhanced with a waterfall array of faceted Crystal drops. The frame and hardware are featured in a Chrome Plated finish. The fixture is ideal for illuminating billiard and dining tables, islands, counters and bars. Handmade in the USA, this pendant is available in custom sizes, styles and colors, as well as dimmable energy efficient lamping options such as LED. This order requires a minimum order of 100 pieces. The fixture is UL and cUL listed for damp and dry locations.