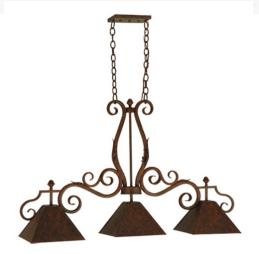

## 48" LONG PEDRA 3 LT ISLAND PENDANT | 127344

Item Weight:: 30 lbs.

Lamping

Base Type:: E26
Quantity:: 3
Shape:: A19
Wattage:: 60

Family:: <u>Pedra</u> Metal Finish:: <u>Antique Rust</u>

A strikingly elegant and rich, timeless design. The Pedra Pendant features three metal shades in an Antique Rust finish. The shades are enhanced with Hand-Forged Iron scrollwork. Ideal for placement above billiard tables, islands, bars, counters and tables. The overall height ranges from 33 to 103 inches as the chain length can be easily adjusted in the field to accommodate your specific lighting needs. Handcrafted by highly skilled artisans in our 180,000 square foot manufacturing facility in Yorkville, New York. Shade colors, metal finishes and fixture sizes can be customized to your needs. UL and cUL listed for dry and damp locations.