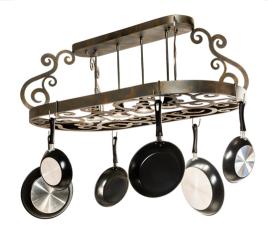

## 48" LONG NEO 4 LIGHT POT RACK | 202031

Lamping

Base Type:: E26
Quantity:: 4
Shape:: MR16
Wattage:: 50

Other Family:: Neo
Metal Finish:: French Bronze

An upscale transitional lighting design that combines form with function, the Neo Pot Rack features bold Hand-forged style Scroll accents in a French Bronze finish and four downlights that provide beautiful, functional illumination on surfaces below. The frame is designed with hooks to display fine cookware and accessories for easy access in fine kitchens in residential and hospitality settings. Ideal for homes and restaurants from Memphis, Tennessee, to Detroit, Michigan, to Honolulu, Hawaii. The Neo Pot Rack is featured in our American-made, American-designed, handcrafted Pot Rack Collection and manufactured in Yorkville, New York. UL and cUL listed for dry and damp locations. Cookware not included.