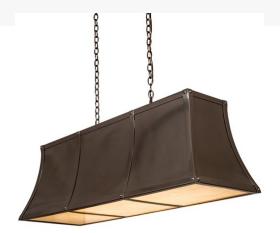

## **48" LONG NADINE OBLONG PENDANT | 211745**

## **ADDITIONAL INFORMATION**

Availability:: Custom Crafted In Yorkville,

New York Please Allow 35 Days **Item Minimum Height::** 22"

Dimensions and Weight Utem Length or Depth:: 48" Length Length or Square:: 48" Length Length Length or Depth:: 16" Depth

Item Weight:: 71 lbs.

Base Type:: E26

Lens Color:: Angelwing Idalight
Lamping Quantity:: 6

**Quantity::** 6 **Shape::** A19 **Wattage::** 60

Other Family:: Nadine
Metal Finish:: Bronze Metallic

Blending the new traditional and transitional styles with flawless execution. This uniquely formed pendant can be placed in an array of versatile spaces, including above kitchen islands, bars, counters, and tables from Amherst, Massachusetts, to Norfolk, Virginia, to Louisville, Kentucky. The oblong pendant is created with a curved profile in a Bronze Metallic finish and enhanced with an Angelwing Idalight bottom diffuser. The overall height ranges from 22 to 70 inches, as the chain length can be easily adjusted in the field to accommodate your specific lighting application needs. The Nadine Oblong Pendant is featured in our American-made, American-designed, handmade Contemporary Lighting Collection and manufactured in Yorkville, New York. UL & cUL listed for dry and damp locations.