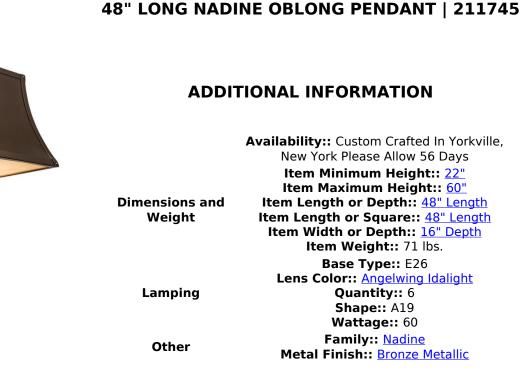

0-0-0-0-0-0-0-0-0

Blending the new traditional and transitional styles with flawless execution. This uniquely formed pendant can be placed in an array of versatile spaces, including above kitchen islands, bars, counters, and tables from Amherst, Massachusetts, to Norfolk, Virginia, to Louisville, Kentucky. The oblong pendant is created with a curved profile in a Bronze Metallic finish and enhanced with an Angelwing Idalight bottom diffuser. The overall height ranges from 22 to 70 inches, as the chain length can be easily adjusted in the field to accommodate your specific lighting application needs. The Nadine Oblong Pendant is featured in our American-made, American-designed, handmade Contemporary Lighting Collection and manufactured in Yorkville, New York. UL & cUL listed for dry and damp locations.