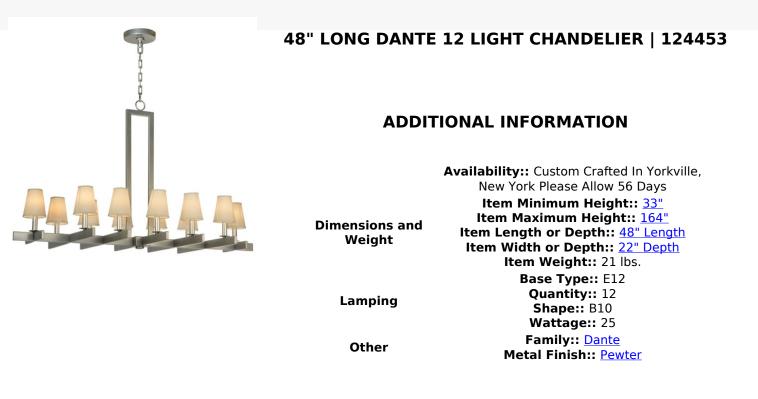

Expert craftsmanship and a distinctive elegance come to light with a luxurious chandelier that entices all to see. 12 Complementary faux candlelights crowned with White Textrene Shades are perched on bobeches on a sturdy crossbar frame. The frame and hardware are featured in a Pewter powder coat finish. The overall height of this pendant ranges from 33 to 164 inches as the chain length can be easily adjusted in the field to accommodate your specific lighting application needs. Handcrafted in our 180,000 manufacturing facility in Yorkville, NY. Available in custom sizes and finishes. UL and cUL listed for damp and dry locations.