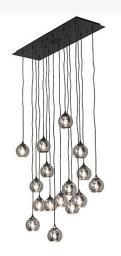

## 48" LONG ALVA ORB 16 LIGHT CASCADING PENDANT | 245328

Item Weight:: 40 lbs.

Base Type:: E26

Lens Color:: Smoke Glass Quantity:: 16 Shape:: A19

Wattage:: 40 Family:: Alva

Other

Lamping

Metal Finish:: Matte Black

This massive, stunning and unique cascade of illumination will make a design statement in reception areas, lobbies, entryways and other residential, hospitality and commercial spaces. A dramatic array of 16 Smoke Glass Orbs deliver beautiful ambient illumination. Each element is finished in a Brass Tint and the long canopy and suspension rods are finished in Matte Black. Overall height ranges from 9 to 85 inches as the cords can be adjusted in the factory. The Alva Orb Cascading Pendant is featured in our American designed, handcrafted Modern Lighting Collection. UL and cUL listed for dry and damp locations. Call for cost and availability.