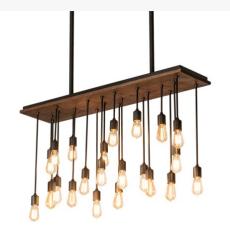

## 48" LONG ALVA 22 LIGHT PENDANT | 217430

Item Width or Depth:: 11.25" Depth

Item Weight:: 66 lbs.

Lamping

Base Type:: E26
Quantity:: 22
Shape:: ST58

Wattage:: 40
Family:: Alva

Other Metal Finish:: Oxidized Steel

A stunning array of traditional Edison style bulbs renders a unique illuminating and decorative centerpiece for any room where you want to make a design statement. The 22 incandescent lamps double as unique pendant styled elements that offer a popular chic look for homes, lounges, restaurants and other residential, hospitality and commercial spaces. The long rectangular canopy features Real Wood with a Dark Walnut Stained Finish for a rustic touch and enhanced with an Oxidized Steel finish. Handcrafted in our 180,000 square foot manufacturing facility in Yorkville, New York. Diffuser colors, metal finishes and fixture sizes can be customized to your needs. UL and cUL listed for dry and damp locations.