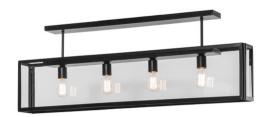

Base Type:: E26
Lens Color:: Clear Glass
Lamping Quantity:: 4

Quantity:: 4 Shape:: A19 Wattage:: 60

Other Family:: Affinity
Metal Finish:: Solar Black

Affinity is a finely executed, minimalist design featuring four panels of Clear Glass within a sleek, custom frame, which is finished in Solar Black. Affinity provides the perfect amount of ambient light in an unobtrusive style. The fixture, which reveals 4 customer-supplied Medium base lamps, is handcrafted in our manufacturing facility in Yorkville, New York, and is available in custom colors, styles, sizes and dimmable energy efficient lamping options such as LED. The fixture is UL and cUL listed for dry and damp locations.