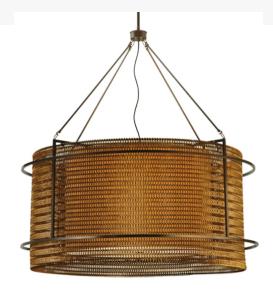

## 47" WIDE MAILLE DRUM PENDANT | 128778

Item Weight:: 40 lbs.
Base Type:: E26

Quantity:: 6
Shape:: A19
Wattage:: 60

er Family:: Maille

Lamping

**Dimensions and** 

Weight

Other

An architectural structure encompasses a rotund profile handcrafted of a Metallic Organza inner shade that is complemented with a Statuario Idalight diffuser on the bottom. The shade is enhanced with a Prismatic Brown Bronze outer frame and Kaynemaile Bronze finish on the Weave-Tex inner frame. Overall height ranges from 75 to 86 inches as the suspension cord can be adjusted in the field. The Maille Drum Pendant is featured in our American made, American designed Industrial Lighting Collection. Manufactured in Yorkville, NY. UL and cUL listed for dry and damp locations.