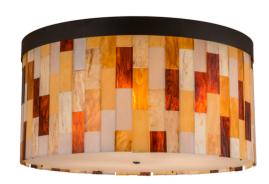

## 47" WIDE CILINDRO CALICO FLUSHMOUNT | 145289

Lamping Quantity:: 6
Shape:: A19
Wattage:: 60

Other Family:: Cilindro
Metal Finish:: Oil Rubbed Bronze

Impeccable interior decor fashion comes to light. A melange of warm colors and textured designs is revealed with miniature Multicolored Idalight tiles and enhanced with a Statuario Idalight bottom diffuser and a sturdy steel frame hand finished in Oil Rubbed Bronze. This fixture was created by the hands of our artisans at its manufacturing facility in Upstate New York in the USA. Custom sizes, styles and colors are available, as well as dimmable, energy efficient lamping options. The fixture is UL and cUL listed for damp and dry locations.