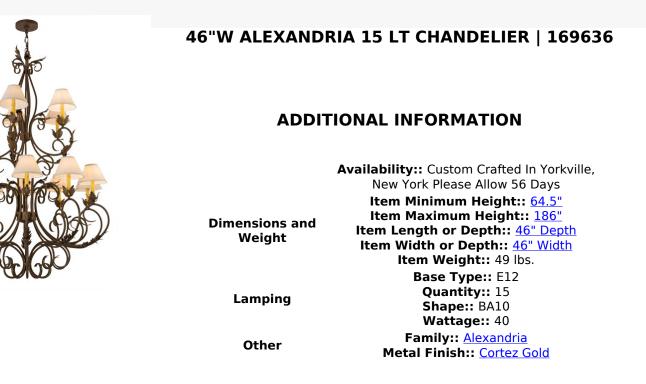

Defining luxurious charm and elegance, Alexandria features an elaborate design with scrolled arms and acanthus leaf accents in a stunning Cortez Gold finish. Two tiers of graceful faux candlelights are perched on floral bobeches topped with Natural Linen colored, trumpet styled Textrene shades. American artistry is perfected by years of time honored artistry, passed down generations of master artisans. Custom crafted by skilled artisans in our 180,000 square foot manufacturing facility in Yorkville, New York, this chandelier is available in custom sizes, styles and colors, as well as dimmable energy efficient lamping options. This fixture is UL and cUL listed for damp and dry locations.