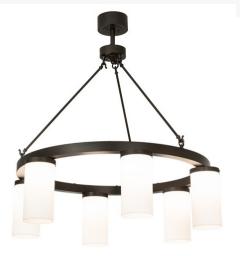

## **ADDITIONAL INFORMATION**

Dimensions and Weight

Lamping

Availability:: Custom Crafted In Yorkville, New York Please Allow 35 Days Item Minimum Height:: 50" Item Maximum Height:: 50" Item Length or Depth:: 46" Depth Item Width or Depth:: 46" Width Item Weight:: 55 lbs. Base Type:: E26 Lens Color:: Statuario Idalight Quantity:: 6 Shape:: A19 LED Wattage:: 12 Family:: Loxley Metal Finish:: Bronze

Other

Blending an elegant style with a classic distinguished look. Loxley is custom crafted with 6 Statuario Idalight Cylindres that provide beautiful ambient illumination. The chandelier is featured in a Bronze finish. Ideal for installation in dining areas, conference tables, lobbies and other residential, hospitality and commercial spaces. Handcrafted by highly skilled artisans in our 180,000 square foot manufacturing facility in Yorkville, New York. Diffuser colors, metal finishes and fixture sizes can be customized to your needs. UL and cUL listed for dry and damp locations.