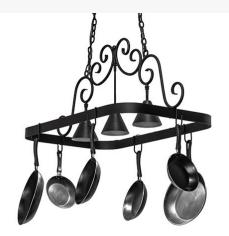

## 46" LONG ELANA 3 LIGHT POT RACK | 247727

Item Weight:: 23 lbs.

Base Type:: E26 Quantity:: 3 Shape:: MR16 Wattage:: 50

Other Family:: Elana Metal Finish:: Blackwash

An upscale design that integrates form and function, Elana is highlighted with Hand-Forged Iron scroll accents and a Blackwash finished frame with hooks to display fine cookware for easy access in kitchens. Three luminaires provide optimal downlighting on counter surfaces, tabletops, islands and architectural accents. Overall height ranges from 26 to 56 inches as the chain easily adjusts in the field. The Elana Pot Rack is featured in our American-made, American-designed, handcrafted Lighted Pot Rack Collection. Manufactured in Yorkville, New York. UL and cUL listed for dry and damp locations. (Cookware not included)