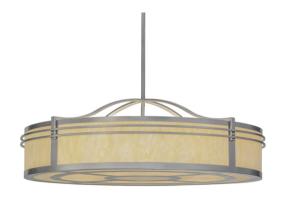

Stand up and salute this attention-grabbing lighting design featuring the handsome Sargent Pendant. A stunning Creme Carrare Idalight lens provides warm lighting for dining areas, conference rooms and other spaces. The transitional shade is complemented with contemporary banding, bottom diffuser design and handsome hardware finished in Brushed Nickel. Handcrafted by artisans in the Yorkville, NY manufacturing facility.