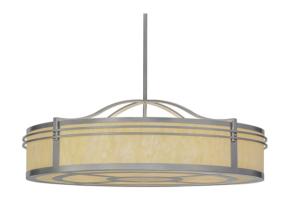

## **ADDITIONAL INFORMATION**

**Availability::** Custom Crafted In Yorkville, New York Please Allow 56 Days

Item Minimum Height:: 54"
Item Maximum Height:: 54"
Item Length or Square:: 45" Length
Item Width or Depth:: 45" Width

Item Weight:: 55 lbs.
Base Type:: E26

Lens Color:: Creme Carrare Idalight

Lamping Quantity:: 8
Shape:: A19
Wattage:: 60

Other Family:: Sargent Metal Finish:: Nickel

Stand up and salute this attention-grabbing lighting design featuring the handsome Sargent Pendant. A stunning Creme Carrare Idalight lens provides warm lighting for dining areas, conference rooms and other spaces. The transitional shade is complemented with contemporary banding, bottom diffuser design and handsome hardware finished in Brushed Nickel. Handcrafted by artisans in the Yorkville, NY manufacturing facility.