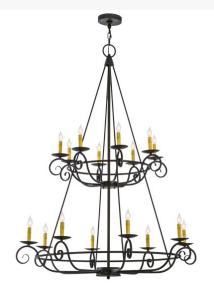

## 45"W ESTRELLA 16 LT TWO TIER CHANDELIER | 156129

Lamping Quantity:: 16
Shape:: BA9
Wattage:: 60

Other Family:: Estrella

Metal Finish:: Antique Iron Gate

Exquisite grace and delicate beauty are blended to create a distinctive, elegant Grand Chandelier. A total of 16 Amber faux candlelights, each perched on a bobeche and scrolled arm, adorn two tiers of this luxurious chandelier. The decorative accents and hardware are offered in a stunning Antique Iron Gate finish. Perfect for a large entryway, lobby, banquet hall or conference room, this chandelier is available in a variety of finishes, styles, sizes and dimmable energy efficient lamping options such s LED. Custom crafted in the USA, Estrella is UL and cUL listed for damp and dry locations.