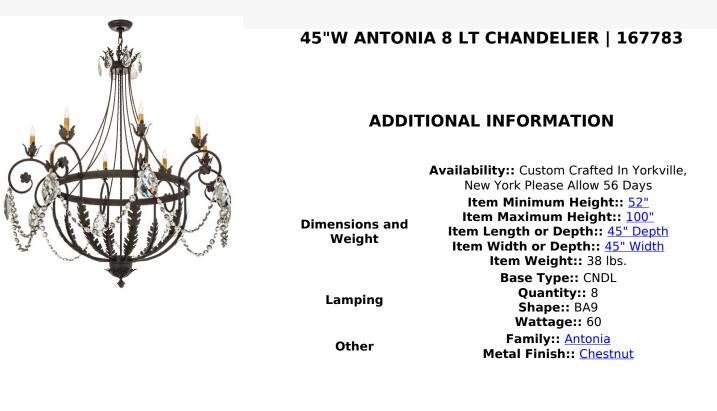

Exquisite styling and luxurious charm are reflected in these faceted crystal charms, scroll arms, Acanthus leaves and the rich Chestnut finished hardware featured, like a fine wooden paneled library. This elegant chandelier embraces eight Amber faux candlelights. This chandelier features quality materials and hand detailed American craftsmanship perfected by years of time honored artistry, passed down from generations of prolific artisans. Custom sizes, styles, colors and dimmable energy efficient lamping options are available. The fixture is UL and cUL listed for damp and dry locations.