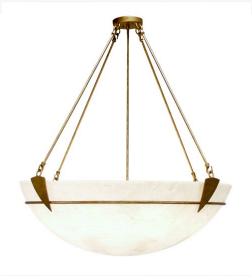

## 45" WIDE ONO INVERTED PENDANT | 135879

Item Weight:: 43 lbs.
Base Type:: E26

Lens Color:: Whitestone Idalight

Lamping

Quantity:: 8 Shape:: A19

Wattage:: 40
Family:: Ono

Other

Metal Finish:: Autumn Leaf

Bring a stunning transitional look into your home or commercial space. Designed with a cool contemporary Whitestone Idalight Shade, the Ono ceiling pendant is enhanced with handsome Autumn Leaf finished hardware. The fixture is perfect for ambient illumination in living rooms, lobbies, conference rooms, and other residential and commercial spaces from Sandy Springs, Georgia, to College Station, Texas, to Kenosha, Wisconsin. The Ono Inverted Pendant is included in our American-made, American-designed, handcrafted Transitional Lighting Collection and manufactured in Yorkville, New York. UL and cUL listed for dry and damp locations.