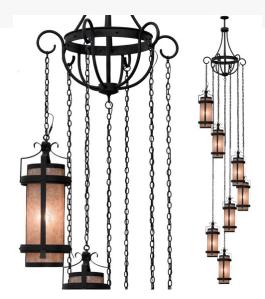

## 45" WIDE CASTELLON 7 LIGHT CASCADING **PENDANT | 156603**

Base Type:: E26 Lens Color:: Silver Mica

Quantity:: 7 Shape:: A19 Wattage:: 60

Family:: Castellon Metal Finish:: Costello Black

Lamping

Other

Bold, eye-catching appeal integrates handsome craftsman styling with luxurious elegance This innovative pendant features an array of 7 Silver Mica cylindrical diffusers that are juxtaposed at various heights from a decorative frame with scrolled arms featured in a Costello Black finish. This fixture, which is handcrafted by expert artisans in the Yorkville, New York manufacturing facility, is ideal for lobbies, entryways, foyers and other rooms where you want to make a dynamic design statement. Custom colors, styles and sizes are available, as well as dimmable, energy efficient lamping options. The fixture is UL and cUL listed.