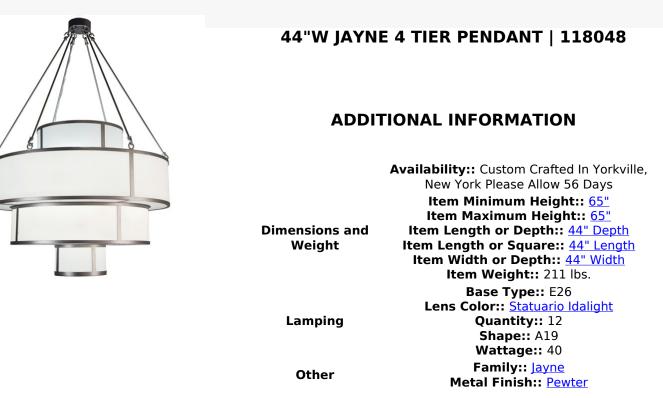

Eye-catching multi dimensional tiers reveal the stunning architectural look of the Jayne pendant. 4 Statuario Idalight diffusers are integrated into a highly fashionable aesthetic that is hard to resist. Clean sophistication astounds with round surfaces and straight lines to enhance any room while providing an effective source of beautiful ambient light. The fixture, which is enhanced by Pewter finished hardware, frame and accents, delivers optimal illumination for lobbies, foyers, ballrooms and other large spaces. Jayne is handcrafted by highly skilled artisans in the USA. Dimmable LED and standard lamping options are also available, as well as custom sizes, styles and colors. The fixture is UL and cUL lsited for damp and dry locations.