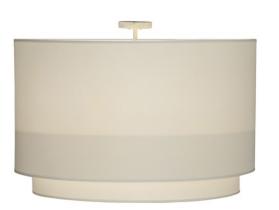

## 44"W CILINDRO WHITE 2 TIER TEXTRENE FLUSHMOUNT | 152504

Availability:: Custom Crafted In Yorkville,

Designed for a clean architectural look, this transitional fixture is designed with two tiers featuring curved shades with a Statuario Idalight bottom diffuser. The canopy and hardware are handpainted in a Cameo finish. Ideal for a conference room, foyer or other large spaces. Custom crafted in the USA.