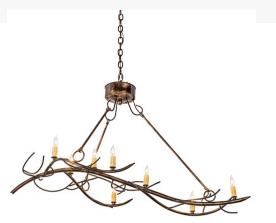

Availability:: Custom Crafted In Yorkville, New York Please Allow 35 Days Item Minimum Height:: 56" Item Maximum Height:: 56"

Metal Finish:: Light Burnished Antique Copper

Like the branches of a wise old tree asleep in the cold winter woods, the Winter Solstice Chandelier is an abstract expression of light that is perfectly poetic. Meticulous architectural details abound with hand-applied Light Burnished Antique Copper finished branches hibernating until the light from 8 Amber faux candlelights which illuminate with 8 Customer Supplied, Candelabra Lamps. Ideal for illuminating billiard/dining tables, islands, counters and bars. Handcrafted in our 180,000 square foot manufacturing facility in Yorkville, New York. Custom colors, styles and sizes are available, as well as dimmable energy efficient lamping options such as LED. UL and cUL listed for damp and dry locations.