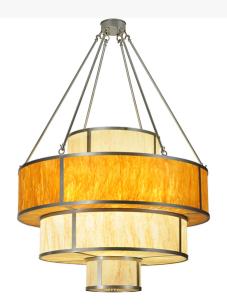

Item Weight:: 85 lbs.

Base Type:: E26
Quantity:: 12
Shape:: A19

Wattage:: 60
Family:: Jayne
Metal Finish:: Nickel

Bold, eye-catching multi dimensional tiers reveal the stunning architectural look of the Jayne pendant. Four Idalight diffusers are integrated into a highly fashionable aesthetic that is hard to resist. Clean sophistication astounds with round surfaces and straight lines to enhance any room while providing an effective source of ambient light. The second tier features Ambra Siena Idalight while the other three tiers are crafted of Travertine Idalight. The fixture, which is enhanced by Nickel finished hardware, delivers optimal illumination for lobbies, foyers, ballrooms and other large spaces. Handcrafted by highly skilled artisans in the USA, this fixture uses 12 energy efficient 26-watt GU24 compact fluorescent lamps.