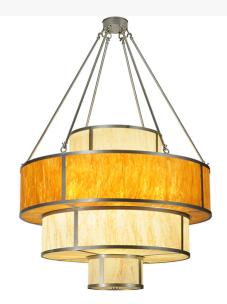

## 44" WIDE JAYNE 4 TIER PENDANT | 273387

Item Width or Depth:: 44" Width
Item Weight:: 85 lbs.

Base Type:: E26

Lens Color:: Ambra Siena Idalight

Quantity:: 12 Shape:: A19 Wattage:: 60 Family:: Jayne

Other Metal Finish:: Nickel

Bold, eye-catching multi dimensional tiers reveal the stunning architectural look of the Jayne pendant. Four Idalight diffusers are integrated into a highly fashionable aesthetic that is hard to resist. Clean sophistication astounds with round surfaces and straight lines to enhance any room while providing an effective source of ambient light. The second tier features Ambra Siena Idalight while the other three tiers are crafted of Travertine Idalight. The fixture, which is enhanced by Nickel finished hardware, delivers optimal illumination for lobbies, foyers, ballrooms and other large spaces. Handcrafted by highly skilled artisans in the USA, this fixture uses 12 energy efficient 26-watt GU24 compact fluorescent lamps.