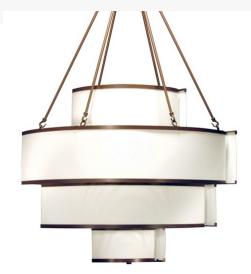

## 44" WIDE JAYNE 4 TIER PENDANT | 115690

Item Weight:: 199 lbs.

Base Type:: E26

Lens Color:: Statuario Idalight

Quantity:: 8 Shape:: A19 Wattage:: 60 Family:: Jayne

Other Metal Finish:: Pompeii Gold

Luscious multi dimensional tiers reveal the clean architectural look of the fixture. Four Statuario Idalight diffusers blend together into a highly fashionable aesthetic that is hard to resist. Clean sophistication features round surfaces and straight lines to enhance a room without overwhelming the interior decor while providing an effective source of light. This pendant is complemented with Pompeii Gold finished hardware. Jayne delivers perfect illumination for lobbies, foyers, ballrooms and other large spaces. Handcrafted by master artisans in our 180,000 square foot manufacturing facility in Yorkville, New York. Diffuser colors, metal finishes and sizes can be customized to meet your needs. UL and cUL listed for damp and dry locations.