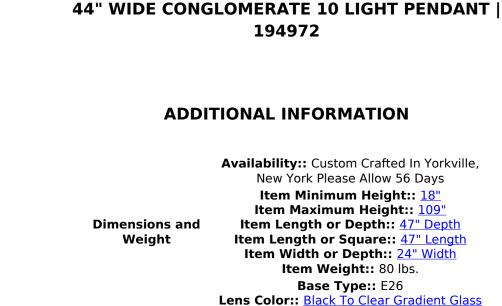

Lamping

Other

Wattage:: 60 Family:: <u>Conglomerate</u> Metal Finish:: <u>Pewter</u>

Quantity:: 10 Shape:: A19

This exquisite Conglomerate Pendant features 10 Black/Clear Custom Hand-blown glass shades. Each curvaceous Hombre shade features a smooth profile that will entice and is suspended with a Black cord and enhanced with a Pewter powder coat finish. Ideal for illuminating dining tables, bars, conference tables and spaces in residential, hospitality and commercial settings. Overall height ranges from 18 to 109 inches as the cords can be adjusted in our factory. Domestically Produced in our 180,000 sq ft manufacturing facility in Yorkville, NY. Customize shade colors and styles, metal finishes and pendant sizes. UL and cUL listed for dry and damp locations.