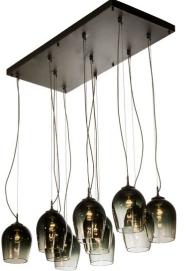

Lamping

Other

Wattage:: 60 Family:: <u>Conglomerate</u> Metal Finish:: <u>Pewter</u>

Quantity:: 10 Shape:: A19

This exquisite Conglomerate Pendant features 10 Black/Clear Custom Hand-blown glass shades. Each curvaceous Hombre shade features a smooth profile that will entice and is suspended with a Black cord and enhanced with a Pewter powder coat finish. Ideal for illuminating dining tables, bars, conference tables and spaces in residential, hospitality and commercial settings. Overall height ranges from 18 to 109 inches as the cords can be adjusted in our factory. Domestically Produced in our 180,000 sq ft manufacturing facility in Yorkville, NY. Customize shade colors and styles, metal finishes and pendant sizes. UL and cUL listed for dry and damp locations.