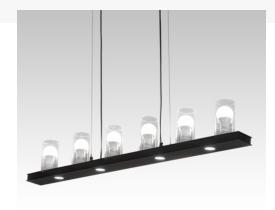

## 44" LONG LOUDON PENDANT | 196003

## **ADDITIONAL INFORMATION**

**Availability::** Custom Crafted In Yorkville, New York Please Allow 35 Days

Item Minimum Height:: 10"
Item Maximum Height:: 150"

Dimensions and Weight Item Length or Depth:: 44" Length Item Length or Square:: 44" Length Item Width or Depth:: 3.5" Depth

Item Weight:: 30 lbs.

Base Type:: GU24

Base Type2:: INTEGRAL

Lens Color:: Clear Seeded Glass

Quantity:: 6
Lamping Quantity2:: STRIP
Shape:: A19 LED
Shape2:: LFD

Shape2:: LED Wattage:: 13 Wattage2:: 13.5 Family:: Loudon

Other Metal Finish:: Flat Black

The material is Steel and Glass. The finish is Flat Black. The glass is Clear Seedy.