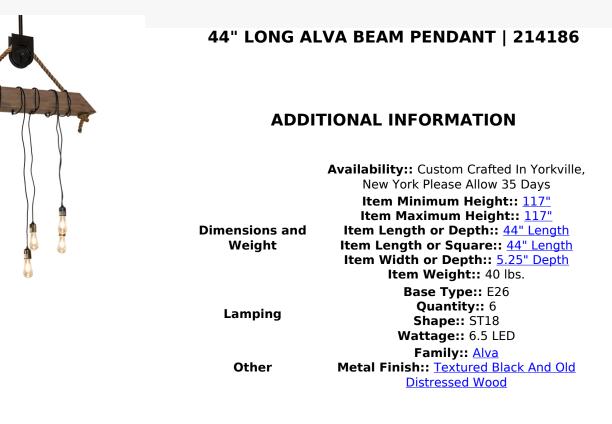

The Alva Beam Pendant features an appealing linear metal profile with a faux wooden grain finish that defines an advanced aesthetic with good looks. Six Edison-style lamp diffusers are suspended with Black Cords at various levels for a striking look and ambient illumination. The fixture is enhanced with a Textured Black finish. This handsome oblong fixture is perfect for illuminating islands, counters, dining and billiard tables where you want to make a warm and welcoming atmosphere, whether it is located in a timber frame home, lodge, resort, or camp from Arlington, Virginia, and Omaha, Nebraska, to Sacramento, California. A minimalistic fixture that will provide a dramatic impact on any interior. The Alva Beam 6 Light Pendant is featured in our American-made, American-designed, handcrafted Rustic Collection. This lighting fixture is manufactured in Yorkville, New York. UL and cUL listed for dry and damp locations.