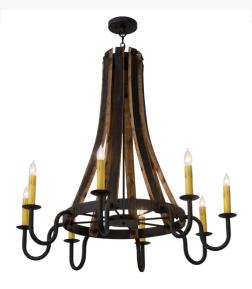

## 43"W BARREL STAVE MADERA 8 LT CHANDELIER | 108810

Item Weight:: 42 lbs.
Base Type:: E26

Quantity:: 8 Shape:: B13 Wattage:: 60

Family:: <u>Barrel Stave</u>
Metal Finish:: <u>Costello Black</u>

Dimensions and Weight

Lamping

Other

Rustic charm and Gothic beauty are combined to create this handsome fixture which is ideal for an inn, home, restaurant, retail shop and many other locations. Delicate faux candles suspend from graceful arms attached to a unique wheel-like hub. Hand finished in Costello Black and Antique Wood. Custom crafted in upstate New York. Includes canopy with 2.5 feet of chain and four feet of wire. UL listed for damp locations