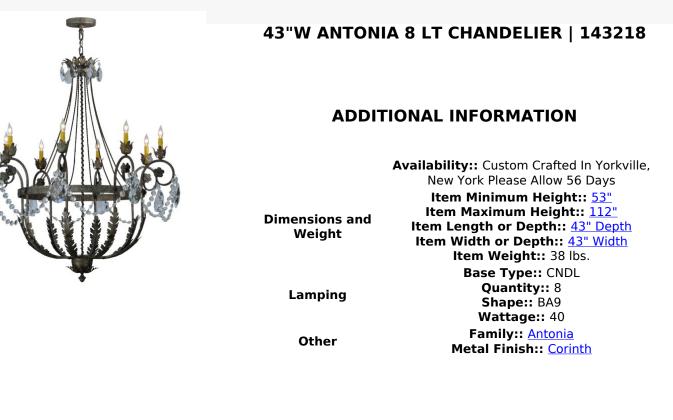

Exquisite styling and luxurious charm are reflected in this 8-light chandelier. This elegant Antonia Chandelier embraces 8 Amber faux candlelights which are enhanced with faceted crystal charms, scroll arms, Acanthus leaf accents and rich Corinth finished hand-forged Iron hardware. This chandelier features quality materials and hand detailed American craftsmanship perfected by years of time honored artistry, passed down from generations of highly skilled artisans. Custom sizes, styles, colors and dimmable energy efficient lamping options such as LED are available. The fixture is UL and cUL listed for damp and dry locations.