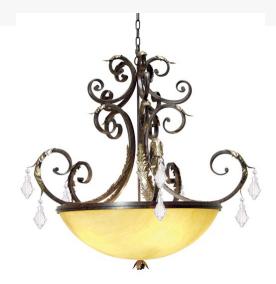

## 43" WIDE SERRATINA CHANDELIER | 120263

Item Weight:: 78 lbs.
Base Type:: E26

Lens Color:: Amber Quartz Idalight

Quantity:: 5 Shape:: A19 Wattage:: 40 Family:: Serratina

Other Family:: Serratina Metal Finish:: Cajun Spice

Unsurpassed elegance, grace and beauty are defined by the Serratina Chandelier. With shapely curves in an exquisite Cajun Spice finish, a lustrous symphony of Hand-Forged Iron Scrollwork and Crystal Pendalogs, accented with metal Acanthus Leaves throughout. A bowl shaped diffuser Amber Quartz Idalight shade create beautiful ambient illumination. The luxurious wall fixture will add sophisticated sparkle and romantic charm to any room. Handcrafted by skilled artisans in our 180,000 square foot manufacturing facility in Yorkville, NY. The shade color/material, metal finishes and fixture sizes can be customized to your needs. UL and cUL listed for dry and damp locations.