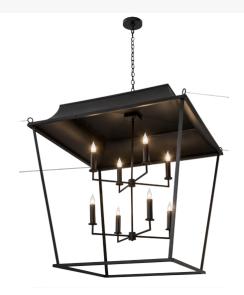

## 43" SQUARE BASTILLE OMEGA PENDANT | 181918

## ADDITIONAL INFORMATION

**Availability::** Custom Crafted In Yorkville, New York Please Allow 56 Days

Item Minimum Height:: 54"
Item Maximum Height:: 124"
Item Length or Depth:: 60.75" Depth
Item Length or Square:: 43" Square
Item Width or Depth:: 60.75" Width

Item Weight:: 81.5 lbs.

Base Type:: E26
Lamping Quantity:: 8
Wattage:: 60

Family:: <u>Bastille</u> Metal Finish:: <u>Solar Black</u>

A brilliant incarnation of a stylized lantern used to illuminate old-world fortress paths and streets in historic France. The chimney-styled header and stepped design are featured in a Textured Black finish for a rich look. The Clear Glass lens reveals eight complementary faux candlelights that provide beautiful ambient illumination. The Bastille Omega Pendant is

included in our American-made, American-designed, handcrafted Traditional Lighting Collection and manufactured in

**Dimensions and** 

Weight

Other